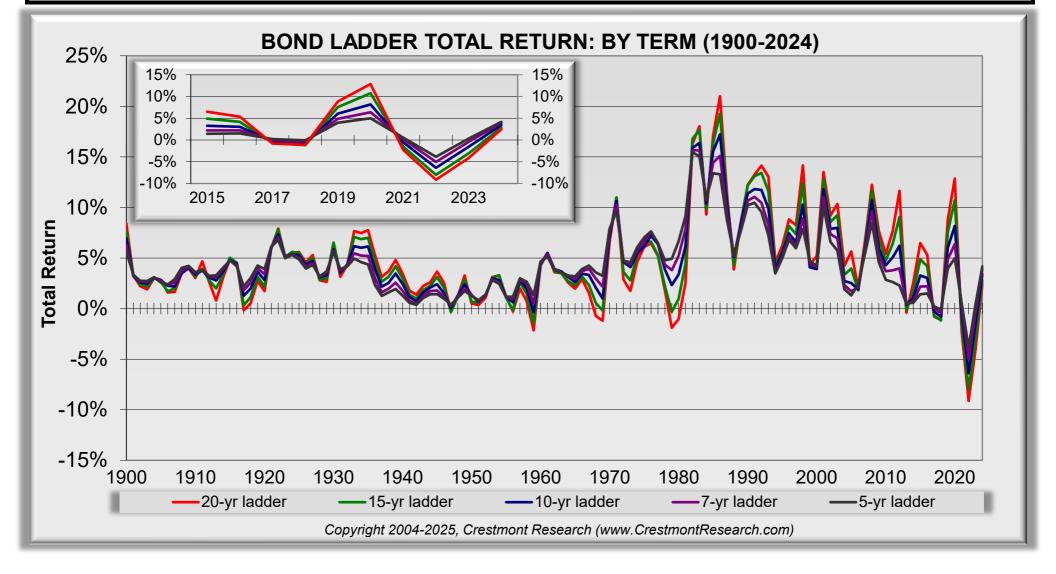

|                | Bond Ladders: Long-Term History |        |         |         |         |
|----------------|---------------------------------|--------|---------|---------|---------|
| 1900-2024      | 5-Year                          | 7-Year | 10-Year | 15-Year | 20-Year |
| Average Return | 4.3%                            | 4.4%   | 4.5%    | 4.6%    | 4.7%    |
| Minimum Return | -3.9%                           | -5.0%  | -6.4%   | -8.0%   | -9.1%   |
| Maximum Return | 15.5%                           | 15.7%  | 17.2%   | 19.3%   | 21.0%   |

|                | Bond Ladders: Modern History |        |         |         |         |
|----------------|------------------------------|--------|---------|---------|---------|
| 1965-2024      | 5-Year                       | 7-Year | 10-Year | 15-Year | 20-Year |
| Average Return | 5.5%                         | 5.7%   | 5.9%    | 6.1%    | 6.3%    |
| Minimum Return | -3.9%                        | -5.0%  | -6.4%   | -8.0%   | -9.1%   |
| Maximum Return | 15.5%                        | 15.7%  | 17.2%   | 19.3%   | 21.0%   |

|                | Bond Ladders: Secular Bear Market |        |         |         |         |
|----------------|-----------------------------------|--------|---------|---------|---------|
| 1965-1980      | 5-Year                            | 7-Year | 10-Year | 15-Year | 20-Year |
| Average Return | 5.5%                              | 5.1%   | 4.6%    | 3.7%    | 3.0%    |
| Minimum Return | 3.2%                              | 2.2%   | 1.0%    | -0.3%   | -1.9%   |
| Maximum Return | 9.6%                              | 10.3%  | 10.6%   | 11.0%   | 11.0%   |

| Bond Ladders: Secular Bull Market |                          |                                            |                                                            |                                                                                                     |
|-----------------------------------|--------------------------|--------------------------------------------|------------------------------------------------------------|-----------------------------------------------------------------------------------------------------|
| 5-Year                            | 7-Year                   | 10-Year                                    | 15-Year                                                    | 20-Year                                                                                             |
| 5.5%                              | 5.9%                     | 6.4%                                       | 7.0%                                                       | 7.5%                                                                                                |
| -3.9%                             | <b>-</b> 5.0%            | -6.4%                                      | -8.0%                                                      | -9.1%                                                                                               |
| 15.5%                             | 15.7%                    | 17.2%                                      | 19.3%                                                      | 21.0%                                                                                               |
|                                   | <b>5-Year</b> 5.5% -3.9% | <b>5-Year 7-Year</b> 5.5% 5.9% -3.9% -5.0% | 5-Year 7-Year 10-Year   5.5% 5.9% 6.4%   -3.9% -5.0% -6.4% | 5-Year   7-Year   10-Year   15-Year     5.5%   5.9%   6.4%   7.0%     -3.9%   -5.0%   -6.4%   -8.0% |