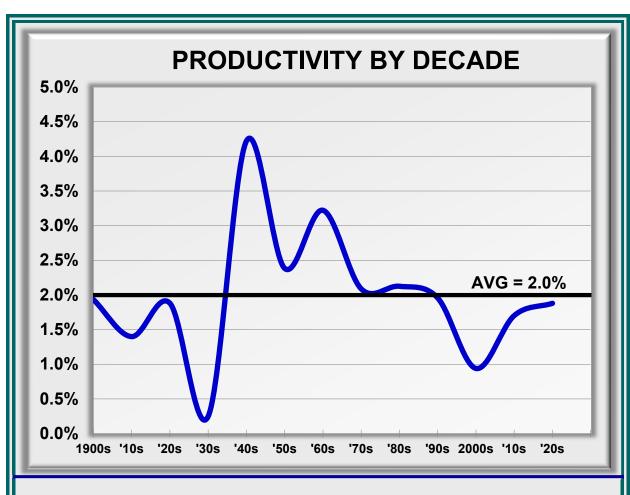

|           | COMPOUNDED ANNUAL RATES OF CHANGE |      |           |        |                |
|-----------|-----------------------------------|------|-----------|--------|----------------|
|           | GDP                               | GDP  | GDP       | POPU-  | <b>GDP PER</b> |
| BY DECADE | NOMINAL                           | REAL | INFLATION | LATION | CAPITA         |
| 1900s     | 5.3%                              | 3.9% | 1.4%      | 1.9%   | 1.9%           |
| 1910s     | 10.0%                             | 2.9% | 7.1%      | 1.5%   | 1.4%           |
| 1920s     | 3.0%                              | 3.4% | -0.4%     | 1.5%   | 1.9%           |
| 1930s     | -1.1%                             | 1.0% | -2.1%     | 0.7%   | 0.2%           |
| 1940s     | 11.3%                             | 5.6% | 5.7%      | 1.3%   | 4.2%           |
| 1950s     | 6.7%                              | 4.2% | 2.5%      | 1.8%   | 2.4%           |
| 1960s     | 6.9%                              | 4.5% | 2.4%      | 1.3%   | 3.2%           |
| 1970s     | 9.9%                              | 3.2% | 6.7%      | 1.1%   | 2.1%           |
| 1980s     | 7.9%                              | 3.1% | 4.8%      | 0.9%   | 2.1%           |
| 1990s     | 5.5%                              | 3.2% | 2.3%      | 1.2%   | 2.0%           |
| 2000s     | 4.2%                              | 1.9% | 2.3%      | 1.0%   | 0.9%           |
| 2010s     | 4.1%                              | 2.4% | 1.7%      | 0.7%   | 1.7%           |
| 2020s     | 6.3%                              | 2.4% | 3.9%      | 0.5%   | 1.9%           |
| 1900-2024 | 6.1%                              | 3.2% | 2.9%      | 1.2%   | 2.0%           |
|           |                                   |      |           |        |                |
| 1900-1949 | 5.6%                              | 3.3% | 2.2%      | 1.4%   | 1.9%           |
| 1950-1999 | 7.4%                              | 3.6% | 3.7%      | 1.3%   | 2.4%           |
| 2000-2024 | 4.5%                              | 2.2% | 2.3%      | 0.8%   | 1.4%           |
|           |                                   |      |           |        |                |